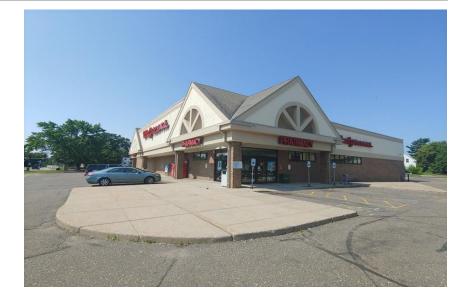

Walgreens | ESSENTIAL TENANT \$250,000 DST Interest Avail. \$100K Min.

Walgreens

## Minnesota

-

| Price                        | \$3,350,000 |
|------------------------------|-------------|
| Cap Rate                     | 6.04%       |
| Average Cap Rate             | 6.04%       |
| NOI                          | \$202,720   |
| Building<br>Size/Square Feet | 13,450      |
| Lot size                     | 2 Acres     |
| Year Built                   | 1994        |
|                              |             |